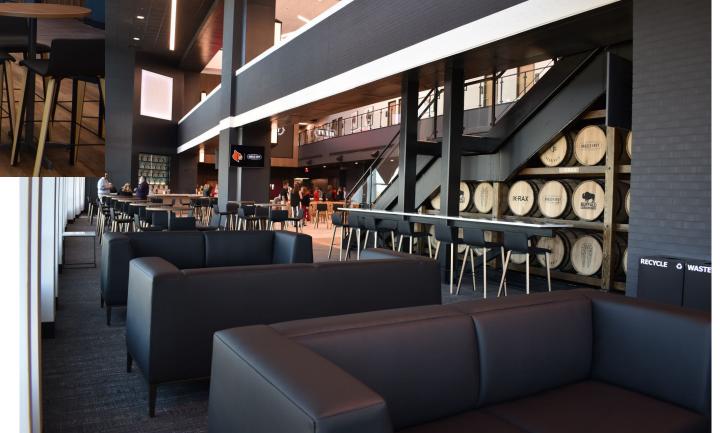

## Designed to entertain

Architect : Luckett & Farley

Design : Jack Porter

Through a partnership with the University of Louisville Athletic Association and Cardinal Stadium, the club spans the length of the football field. The massive space accommodates up to 1500 for receptions and 700 for banquets.

- Gigi DaDan, Angels Envy GM.

Enviroleather<sup>™</sup> California collection

Workplace : The United Nations, New York, NY General Assembly