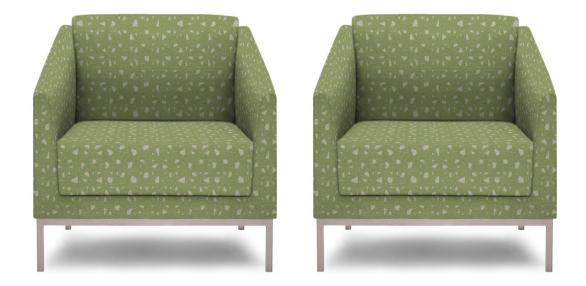

www.Ldiinteriors.com . tel. 603-332-0700 . Customerservice@ldiinteriors.com

Canopy pattern, Forest shown on IOA Capri lounge chairs