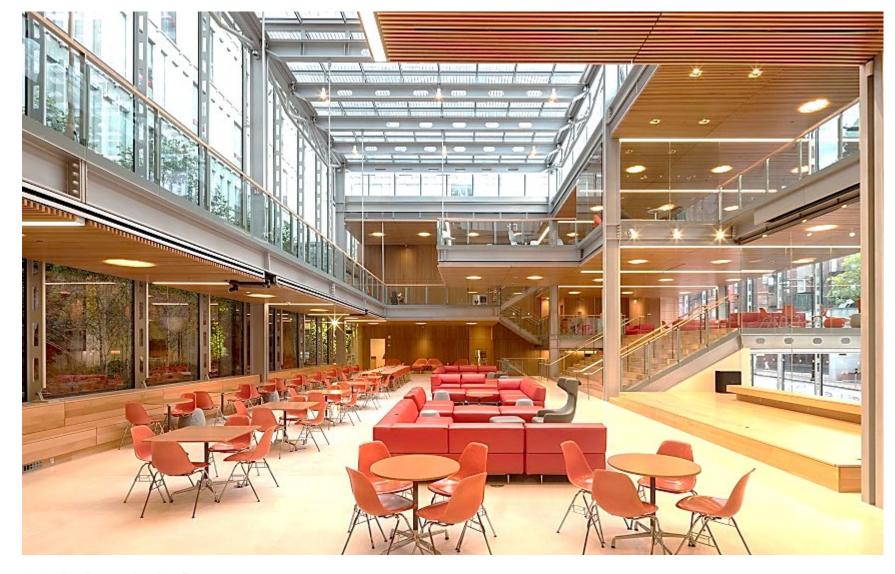

### Designed to educate

It is part of Harvard's ongoing 'Common Spaces' initiatives, intended to ensure that its physical spaces foster intellectual, cultural, and social experiences on campus.

Flexible interior spaces for performances and other events attract and mix the university's varied constituencies–faculty, undergraduates, staff, graduate students, and visitors from the public-atlarge.

Hopkins Architects
Creative Office Resources

Enviroleather<sup>™</sup> California collection

### HARVARD UNIVERSITY

#### **Awards**

2021 BE+ Green Building Showcase | Health + Wellness Award

2019 Boston Society of Architects | Harleston Parker Medal Winner

2019 Boston Society of Architects | Education Facilities Design Award